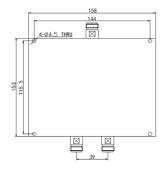

| Construction          | Black powdercoat finish aluminium outer body and nickel plated N-female terminations                                  |
|-----------------------|-----------------------------------------------------------------------------------------------------------------------|
| Frequency range       | 130-180 MHz - VHF                                                                                                     |
| Bandwidth             | Full frequency range stated - 50 MHz                                                                                  |
| VSWR                  | <1.3:1 - input & output                                                                                               |
| Impedance - nominal   | 50 Ohms                                                                                                               |
| Insertion loss        | <3.5dB                                                                                                                |
| Isolation             | >20dB                                                                                                                 |
| Maximum power - peak  | 100 Watts                                                                                                             |
| Input connector       | N-type female                                                                                                         |
| Output connectors     | 2 x N-type female                                                                                                     |
| Dimensions            | 158mm long x 153mm wide x 24mm high - incl. connectors                                                                |
| Weight                | 840grams                                                                                                              |
| Operating temperature | -40°C to +60°C                                                                                                        |
| Operating humidity    | ≤95%                                                                                                                  |
| Mounting hardware     | Mount using 4 x 4.5mm mount holes through body - will require securing bolt/screw for mounting into rack or onto wall |