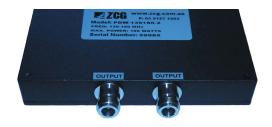

## PDW-130180-2

## 2-Way N-type female terminated power divider VHF 130-180 MHz

- Robust and compact construction suitable for all installations
- Broadband capability within a compact profile covering VHF 130-180
- Incorporated 4 x 4.5mm mounting holes for adaptable mounting
- High quality terminations for a low maintenance, long service life.

2 x N-female output connectors

Single N-female input connector