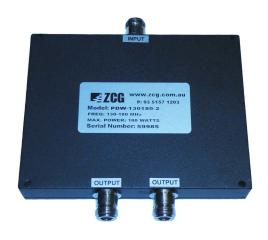

## PDW-130180-2

## 2-Way N-type female terminated power divider VHF 130-180 MHz

- Robust and compact construction suitable for all installations
- Broadband capability within a compact profile covering VHF 130-180
- Incorporated 4 x 4.5mm mounting holes for adaptable mounting
- High quality terminations for a low maintenance, long service life.

2 x N-female output connectors

Single N-female input connector